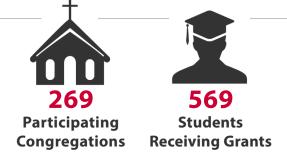

### CONGREGATIONAL PARTNER GRANT PROGRAM

We report these 2021-2022 statistics to demonstrate our need to match about **\$500,000** in CPGP congregational gifts every year. Our ECW goal of **\$3-5M** will allow us to match these gifts for years to come.

#### \$537,000 Submitted for Matching

MARTIN LUTHER COLLEGE 1995 Luther Court · New Ulm MN 56073 mlc-wels.edu · 507.354.8221 · facebook.com/mlcwels

WELS MINISTRY OF CHRISTIAN GIVING 800.827.5482