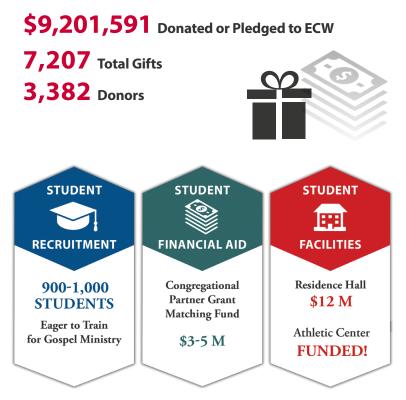

### CONGREGATIONAL PARTNER GRANT PROGRAM

We report these 2021-2022 statistics to demonstrate our need to match about **\$500,000** in CPGP congregational gifts every year. Our ECW goal of **\$3-5M** will allow us to match these gifts for years to come.

#### \$537,000 Submitted for Matching

MARTIN LUTHER COLLEGE 1995 Luther Court · New Ulm MN 56073 mlc-wels.edu · 507.354.8221 · facebook.com/mlcwels

WELS MINISTRY OF CHRISTIAN GIVING 800.827.5482