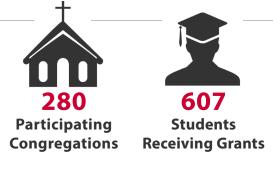

## CONGREGATIONAL PARTNER GRANT PROGRAM

We report these 2020-2021 statistics to demonstrate our need to match about **\$500,000** in CPGP congregational gifts every year. Our ECW goal of **\$3-5M** will allow us to match these gifts for years to come.