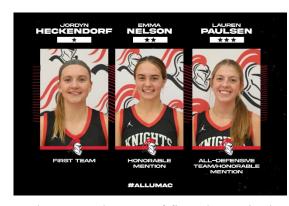

## **Women's Basketball Earns Three All-Conference Honors**

MARTIN LUTHER COLLEGE

**Jordyn Heckendorf** (*KML*, *pictured*) earned a First Team selection after leading the conference in assists per game (3.4). The senior also led MLC in scoring (12.4 points per game) and was a threat on the perimeter, recording 2.1 steals per game, second for the Knights.

Emma Nelson (MVL, pictured) and Lauren Paulsen (LPS, pictured) received Honorable Mention recognition. Nelson finished fourth in the UMAC in rebounds per game (7.6) and picked up seven doubledoubles this season. The senior averaged 10.5 points per game in just 19 games played.

Paulsen was also one of five players in the conference named to the Defensive All-Conference team. The junior led MLC in overall rebounds (178), blocks (21), and steals (58), showcasing her versatile skills as a defender.