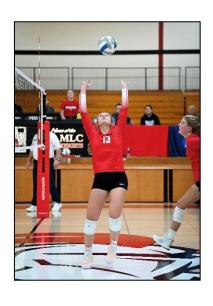

## **Volleyball Fends Off Crown**

MARTIN LUTHER COLLEGE

The Martin Luther College volleyball team continued its dominance against the Crown Polars with a 3-1 win on Friday, September 29.

With the win, MLC is now 41-1 all-time in their series with Crown. The Polars took the first set, but the Knights were able to regroup and snatched back the momentum with a tight 28-26 victory in the second set, which included a kill from **Lauren Paulsen** (*LPS*) after both teams rattled off a long volley.

Ella Walz (KML, pictured) had a standout performance at the setter position with a career high in assists (27), while Grace Kieselhorst (LPS) put together 21 assists. MLC got contributions from a variety of players with kills: Paulsen led with 11, while Megan Kieselhorst (LPS) and Paige Biesterfeld (Illinois LHS) each finished with nine.