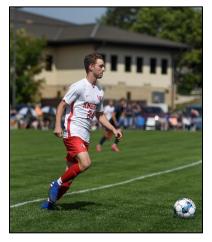

## Men's Soccer Snaps Losing Skid in Win Over NCU

The men's soccer team snapped their seven-game losing streak with a 1-0 win over North Central on Tuesday, October 3.

The defense, particularly **Matthew Nygaard** (WLA) and **Isaiah Heins** (MVL, pictured), came up big in the absence of junior **Jed Mittelstadt** (LPS) and heavily contributed to the clean sheet for goalkeeper **Zachary Pausma** (WLA).