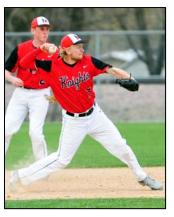

In the field, Olson and Nemmers join returning shortstop **James Hemmelman** (*Luther*) to lead an inexperienced line-up.

Hemmelman turns two