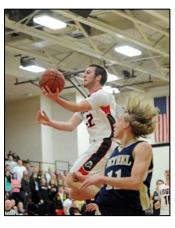

## **MLC Men Top Crown**

The men's basketball team split its games last weekend, losing by seven at Minnesota-Morris on Friday, but defeating Crown 72-63 on Saturday.

**Todd Brassow** (*MLS*) led the way for MLC in the win over Crown, scoring a career-best 29 points on 12-19 shooting from the field. He scored 21 points in the second half of that game, and earned UMAC Player of the Week honors in men's basketball for the third time this season.

**Luke Rothe** (*LPS*) continued his recent strong play with 14 points and five assists against Crown, while **Austin Eisenmann** (*FVL*) added 13 points in the win.

Brassow scoops and scores