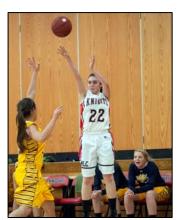

## Women Look to Lock Down Tournament Spot

Schultz shoots for three

The women's basketball team sits in fourth place in the UMAC heading into the final weekend of the season after a split last weekend at Minnesota-Morris and Crown.

MLC is 8-14 overall and 7-5 in conference play, and holds a one-game lead over Bethany Lutheran for the fourth and final spot in next week's UMAC Tournament.

**Grace Schultz** (*FVL*) led MLC in Saturday's 76-52 win over Crown with 16 points and ten rebounds. **Mariah Schoof** (*MVL*) came off the bench to add 15 points.