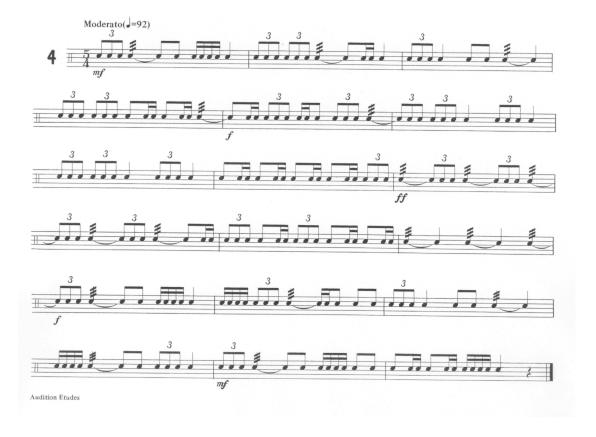

# MLC Wind Symphony Audition Etude

### **Snare**

Please play at the tempo indicated (mm. = metronome marking). If you do not own a metronome, one can be found online at <a href="http://www.metronomeonline.com">http://www.metronomeonline.com</a>