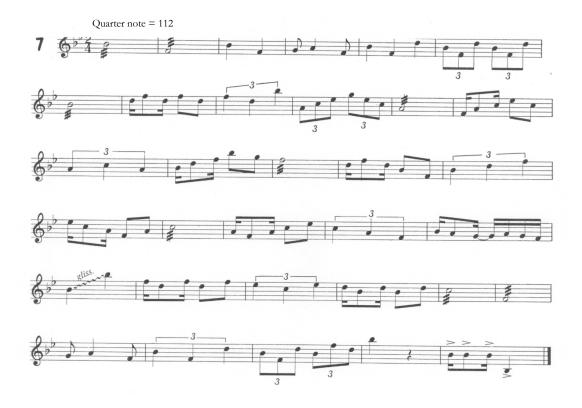

# MLC Wind Symphony Audition Etude

### **Mallets**

Please play at the tempo indicated (mm. = metronome marking). If you do not own a metronome, one can be found online at <a href="http://www.metronomeonline.com">http://www.metronomeonline.com</a>