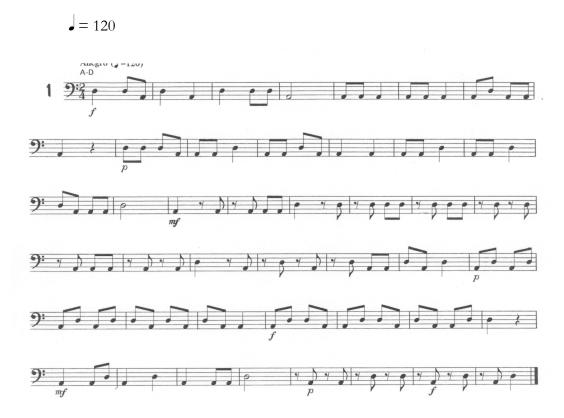

# MLC Wind Symphony Audition Etude

# **Timpani**

Please play at the tempo indicated (mm. = metronome marking). If you do not own a metronome, one can be found online at <a href="http://www.metronomeonline.com">http://www.metronomeonline.com</a>