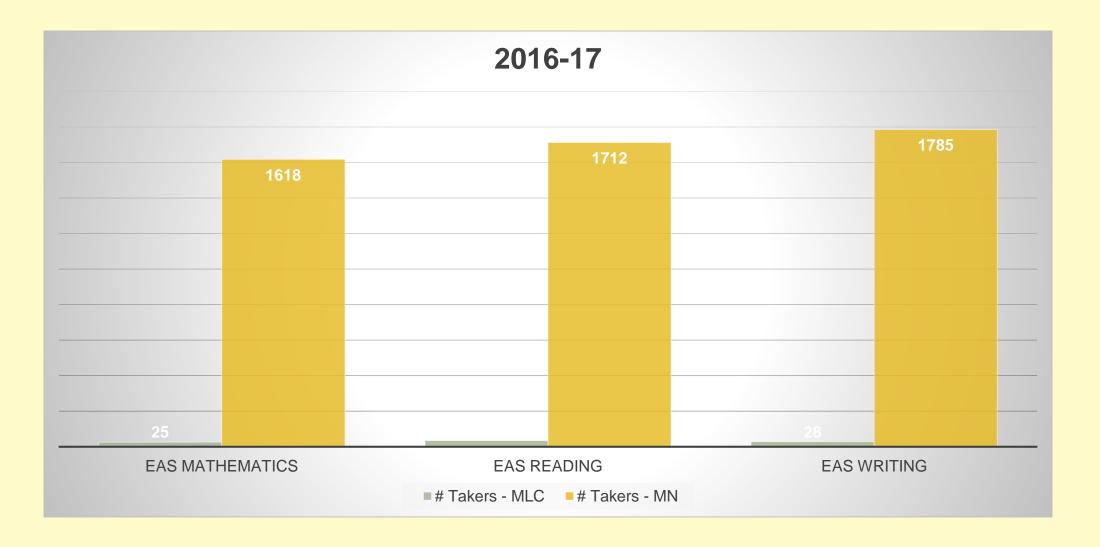

### MN Rule

Admission to upper division or graduate coursework.

Candidates for an initial license shall provide official evidence to the institutions they attend of having taken the examinations adopted under subpart 1, item A, before enrolling in upper division coursework in the professional education sequence. (8710.0500 Subpart 8)