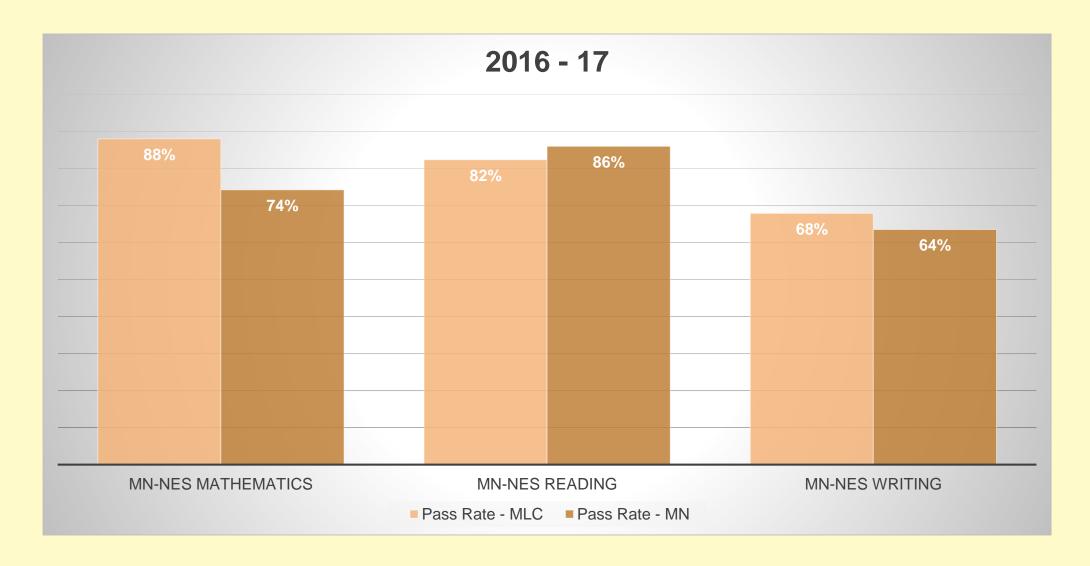

### MN Rule

Admission to upper division or graduate coursework.

Candidates for an initial license shall provide official evidence to the institutions they attend of having taken the examinations adopted under subpart 1, item A, before enrolling in upper division coursework in the professional education sequence. (8710.0500 Subpart 8)