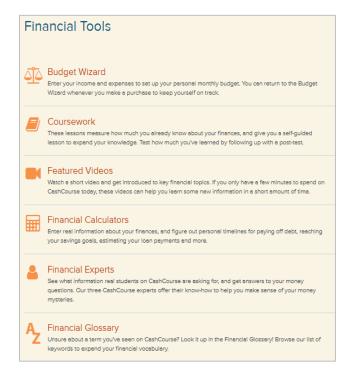

|  |
| $\bigcirc$              | Person ID: 56789 User Name: mlcemail                                     |  |
|                         | Campus E-mail: mlcemail@mlc-wels.edu  Personal E-mail: myemail@gmail.com |  |
|                         | Mailbox: 5-1234 [ 🖶 ]                                                    |  |
|                         | Room: SU 123                                                             |  |
|                         | Advisor:                                                                 |  |

## 2. Click on My Assignments

a. Select the appropriate grade level to complete your assigned activities.





## 3. Begin Activities & Review Results



## 4. Utilize available resources