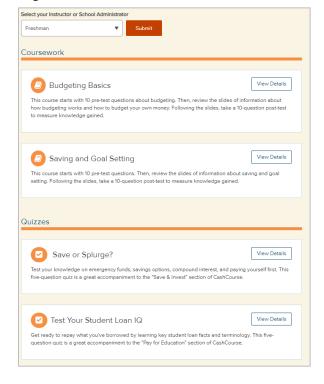

## 2. Click on My Assignments

a. Select the appropriate grade level to complete your assigned activities.