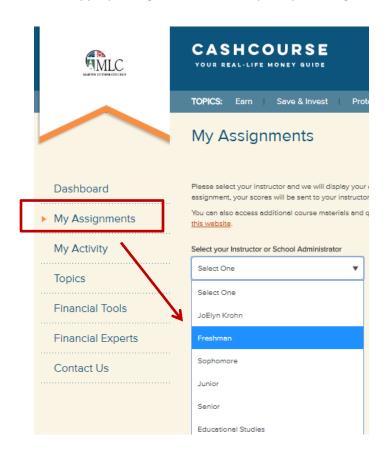

## 2. Click on My Assignments

a. Select the appropriate grade level to complete your assigned activities.