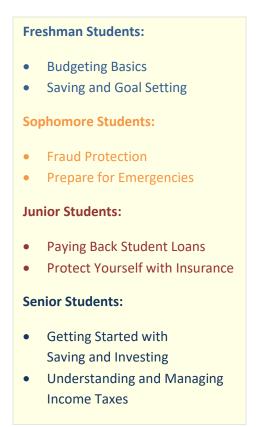

## 2. Click on My Assignments

a. Select the appropriate grade level to complete your assigned activities.