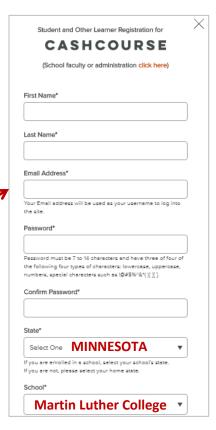

- a. Returning users: select Log In (MLC email address & password)
- b. First-time users: select Register for a free account
  - i. Enter your entire MLC email address (this is your username)
  - ii. The state should be MN (state of the school)

## iii. Add your student ID to your profile

1. Select My Profile – add Student ID (5 digit #)

| CASHCO                         | OURSE  Welcome  I My Profile I Log Out  Search Q                                                                                                                            |  |  |
|--------------------------------|-----------------------------------------------------------------------------------------------------------------------------------------------------------------------------|--|--|
| TOPICS: Earn                   | Save & Invest Protect Spend Borrow Pay for Education                                                                                                                        |  |  |
| TOPICS. Com                    | Serve a riveal. Protect. Spend bottom Pay for Cookadon                                                                                                                      |  |  |
| My Profile                     |                                                                                                                                                                             |  |  |
|                                |                                                                                                                                                                             |  |  |
|                                |                                                                                                                                                                             |  |  |
| My Name and School Information |                                                                                                                                                                             |  |  |
|                                |                                                                                                                                                                             |  |  |
| First Name:                    | Student                                                                                                                                                                     |  |  |
| Last Name:                     | Student                                                                                                                                                                     |  |  |
| Email Address:                 | student@mic-wels.edu                                                                                                                                                        |  |  |
|                                | WARNING: Your email address is your username. If you change your email address, you will be logged out<br>and you will need to log in with your new username/email address. |  |  |
|                                |                                                                                                                                                                             |  |  |
| State:                         | Select One ▼                                                                                                                                                                |  |  |
|                                | If you are enrolled in a school, select your school's state. If not, please select your home state.                                                                         |  |  |
| School:                        | None ▼                                                                                                                                                                      |  |  |
|                                | Select your school for access to your assignments. If you are not affiliated with any school, select "None".                                                                |  |  |
| Student ID:                    | 56789                                                                                                                                                                       |  |  |