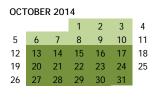

| Professional Semester Courses         | Start Date  | End Date    |
|---------------------------------------|-------------|-------------|
| PSY3031 Adolescent Psychology (3 wks) | August 19   | September 5 |
| EDU4352 Student Teaching II (5 wks)   | September 8 | October 10  |
| EDU4353 Student Teaching I (10 wks)   | October 13  | December 19 |