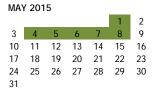

## Calendar Note

Students follow the calendar of the schools in which they are teaching in their professional semester.

Spring 2015

| Professional Semester Courses         | Start Date | End Date    |
|---------------------------------------|------------|-------------|
| PSY3031 Adolescent Psychology (3 wks) | January 6  | January 23  |
| EDU4352 Student Teaching II (5 wks)   | January 26 | February 27 |
| EDU4353 Student Teaching I (10 wks)   | March 2    | May 8       |