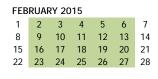

## Calendar Note

Students follow the calendar of the schools in which they are teaching in their professional semester.

Spring 2015

| Professional Semester Courses         | Start Date | End Date    |
|---------------------------------------|------------|-------------|
| PSY3031 Adolescent Psychology (3 wks) | January 6  | January 23  |
| EDU4352 Student Teaching II (5 wks)   | January 26 | February 27 |
| EDU4353 Student Teaching I (10 wks)   | March 2    | May 8       |