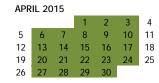

## Calendar Note

Students follow the calendar of the schools in which they are teaching in their professional semester.

Spring 2015

| Professional Semester Courses         | Start Date | End Date    |
|---------------------------------------|------------|-------------|
| PSY3031 Adolescent Psychology (3 wks) | January 6  | January 23  |
| EDU4352 Student Teaching II (5 wks)   | January 26 | February 27 |
| EDU4353 Student Teaching I (10 wks)   | March 2    | May 8       |