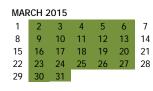

## Calendar Note

Students follow the calendar of the schools in which they are teaching in their professional semester.

Spring 2015

| Professional Semester Courses         | Start Date | End Date    |
|---------------------------------------|------------|-------------|
| PSY3031 Adolescent Psychology (3 wks) | January 6  | January 23  |
| EDU4352 Student Teaching II (5 wks)   | January 26 | February 27 |
| EDU4353 Student Teaching I (10 wks)   | March 2    | May 8       |