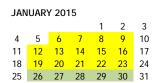

## Calendar Note

Students follow the calendar of the schools in which they are teaching in their professional semester.

Spring 2015

| Professional Semester Courses         | Start Date | End Date    |
|---------------------------------------|------------|-------------|
| PSY3031 Adolescent Psychology (3 wks) | January 6  | January 23  |
| EDU4352 Student Teaching II (5 wks)   | January 26 | February 27 |
| EDU4353 Student Teaching I (10 wks)   | March 2    | May 8       |