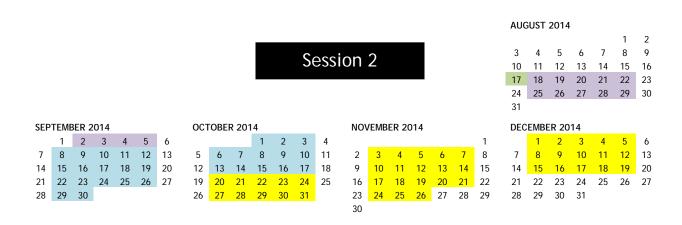

## Professional Semester - Early Childhood Education Fall, 2014

|               |         |         |          |          |          |          |                 |                     |               |         |         |          |          |            |         |             |         |         |               |              | AUC     | 160           | 2014    |          |          |          |          |  |
|---------------|---------|---------|----------|----------|----------|----------|-----------------|---------------------|---------------|---------|---------|----------|----------|------------|---------|-------------|---------|---------|---------------|--------------|---------|---------------|---------|----------|----------|----------|----------|--|
|               |         |         |          |          |          |          |                 |                     |               |         |         |          |          |            |         |             |         |         |               |              |         |               |         |          |          | 1        | 2        |  |
|               |         |         |          |          |          |          |                 |                     |               |         |         | C.       | a a a l  | <b>~ ~</b> | 1       |             |         |         |               |              | 3       | 4             | 5       | 6        | 7        | 8        | 9        |  |
|               |         |         |          |          |          |          |                 |                     |               |         |         | 26       | essi     | OH         |         |             |         |         |               |              | 10      | 11            | 12      | 13       | 14       | 15       | 16       |  |
|               |         |         |          |          |          |          |                 |                     |               |         |         |          |          |            |         |             |         |         |               |              | 17      | 18            | 19      | 20       | 21       | 22       | 23       |  |
|               |         |         |          |          |          |          |                 |                     |               |         |         |          |          |            |         |             |         |         |               |              | 24      | 25            | 26      | 27       | 28       | 29       | 30       |  |
|               |         |         |          |          |          |          |                 |                     |               |         |         |          |          |            |         |             |         |         |               |              | 31      |               |         |          |          |          |          |  |
| SEP           | TEMB    | BER 2   | 014      |          |          |          | OCTOBER 2014 NO |                     |               |         |         |          |          |            |         | VEMBER 2014 |         |         |               |              |         | DECEMBER 2014 |         |          |          |          |          |  |
|               | 1       | 2       | 3        | 4        | 5        | 6        |                 |                     |               | - 1     | 2       | 2        |          |            |         |             |         |         |               |              |         |               |         |          |          | _        | ,        |  |
|               |         |         |          |          | 5        | 0        |                 |                     |               | - 1     | 2       | 3        | 4        |            |         |             |         |         |               | 1            |         | 1             | 2       | 3        | 4        | 5        | 6        |  |
| 7             | 8       | 9       | 10       | 11       | 12       | o<br>13  | 5               | 6                   | 7             | 8       | 9       | 3<br>10  | 4<br>11  | 2          | 3       | 4           | 5       | 6       | 7             | 1<br>8       | 7       | 1<br>8        | 2<br>9  | 3<br>10  | 4<br>11  | 5<br>12  | 13       |  |
| 7<br>14       | 8<br>15 | 9<br>16 | 10<br>17 |          |          |          | 5<br>12         | 6<br>13             | 7<br>14       | 8<br>15 | _       |          |          | 2          | 3<br>10 | 4<br>11     | 5<br>12 | 6<br>13 | 7<br>14       | 1<br>8<br>15 | 7<br>14 | 1<br>8<br>15  |         | _        |          | _        |          |  |
| 7<br>14<br>21 | -       | •       |          | 11       | 12       | 13       |                 | 6<br>13<br>20       | 7<br>14<br>21 |         | 9       | 10       | 11       | _          |         |             |         |         | 7<br>14<br>21 |              | ,       |               | 9       | 10       | 11       | 12       | 13       |  |
|               | 15      | 16      | 17       | 11<br>18 | 12<br>19 | 13<br>20 | 12              | 6<br>13<br>20<br>27 |               | 15      | 9<br>16 | 10<br>17 | 11<br>18 | 9          | 10      | 11          | 12      | 13      |               | 15           | 14      | 15            | 9<br>16 | 10<br>17 | 11<br>18 | 12<br>19 | 13<br>20 |  |

| Professional Semester Experiences               | Start Date            | End Date    |
|-------------------------------------------------|-----------------------|-------------|
| Orientation                                     | August 17 (2:00 p.m.) |             |
| EDU4152 Preprimary Student Teaching (9 wks)     | August 18             | October 17  |
| EDU4153 Primary Student Teaching (6 wks)        | October 20            | November 26 |
| EDU4151 Infant/Toddler Student Teaching (3 wks) | December 1            | December 19 |

### Calendar Note

Students follow the calendar of the schools in which they are teaching in their professional semester.

| Professional Semester Experiences               | Start Date            | End Date    |
|-------------------------------------------------|-----------------------|-------------|
| Orientation                                     | August 17 (2:00 p.m.) |             |
| EDU4151 Infant/Toddler Student Teaching (3 wks) | August 18             | September 5 |
| EDU4153 Primary Student Teaching (6 wks)        | September 8           | October 17  |
| EDU4152 Preprimary Student Teaching (9 wks)     | October 20            | December 19 |