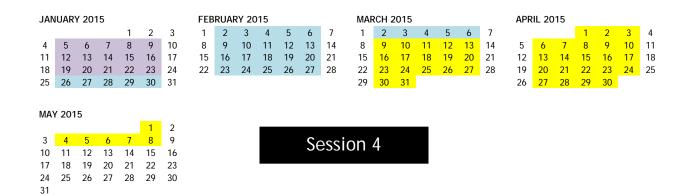

# Professional Semester - Early Childhood Education Spring, 2015

| JANUARY 2015 |       |    |    |    |    | FEBRUARY 2015 |    |    |    |    |    |    | MARCH 2015 |     |    |    |    |    |    | APRIL 2015 |    |    |    |    |    |    |    |
|--------------|-------|----|----|----|----|---------------|----|----|----|----|----|----|------------|-----|----|----|----|----|----|------------|----|----|----|----|----|----|----|
|              |       |    |    | 1  | 2  | 3             | 1  | 2  | 3  | 4  | 5  | 6  | 7          | 1   | 2  | 3  | 4  | 5  | 6  | 7          |    |    |    | 1  | 2  | 3  | 4  |
| 4            | 5     | 6  | 7  | 8  | 9  | 10            | 8  | 9  | 10 | 11 | 12 | 13 | 14         | 8   | 9  | 10 | 11 | 12 | 13 | 14         | 5  | 6  | 7  | 8  | 9  | 10 | 11 |
| 11           | 12    | 13 | 14 | 15 | 16 | 17            | 15 | 16 | 17 | 18 | 19 | 20 | 21         | 15  | 16 | 17 | 18 | 19 | 20 | 21         | 12 | 13 | 14 | 15 | 16 | 17 | 18 |
| 18           | 19    | 20 | 21 | 22 | 23 | 24            | 22 | 23 | 24 | 25 | 26 | 27 | 28         | 22  | 23 | 24 | 25 | 26 | 27 | 28         | 19 | 20 | 21 | 22 | 23 | 24 | 25 |
| 25           | 26    | 27 | 28 | 29 | 30 | 31            |    |    |    |    |    |    |            | 29  | 30 | 31 |    |    |    |            | 26 | 27 | 28 | 29 | 30 |    |    |
|              | / 201 |    | ,  | _  | 1  | 2             |    |    |    |    |    | Se | <u> </u>   | on  | 3  |    |    |    |    |            |    |    |    |    |    |    |    |
| 3            | 4     | 5  | 6  | 7  | 8  | 9             |    |    |    |    |    | •  | ,,,,       | 011 |    |    |    |    |    |            |    |    |    |    |    |    |    |
| 10           | 11    | 12 | 13 | 14 | 15 | 16            |    |    |    |    |    |    |            |     |    |    |    |    |    |            |    |    |    |    |    |    |    |
| 17           | 18    | 19 | 20 | 21 | 22 | 23            |    |    |    |    |    |    |            |     |    |    |    |    |    |            |    |    |    |    |    |    |    |
| 24<br>31     | 25    | 26 | 27 | 28 | 29 | 30            |    |    |    |    |    |    |            |     |    |    |    |    |    |            |    |    |    |    |    |    |    |

| Professional Semester Experiences               | Start Date        | End Date |  |  |  |
|-------------------------------------------------|-------------------|----------|--|--|--|
| Orientation                                     | December 15, 2014 |          |  |  |  |
| EDU4152 Preprimary Student Teaching (9 wks)     | January 5         | March 6  |  |  |  |
| EDU4153 Primary Student Teaching (6 wks)        | March 9           | April 17 |  |  |  |
| EDU4151 Infant/Toddler Student Teaching (3 wks) | April 20          | May 8    |  |  |  |

### Calendar Note

Students follow the calendar of the schools in which they are teaching in their professional semester.

| Professional Semester Experiences               | Start Date        | End Date   |
|-------------------------------------------------|-------------------|------------|
| Orientation                                     | December 15, 2014 |            |
| EDU4151 Infant/Toddler Student Teaching (3 wks) | January 5         | January 23 |
| EDU4153 Primary Student Teaching (6 wks)        | January 26        | March 6    |
| EDU4152 Preprimary Student Teaching (9 wks)     | March 9           | May 8      |