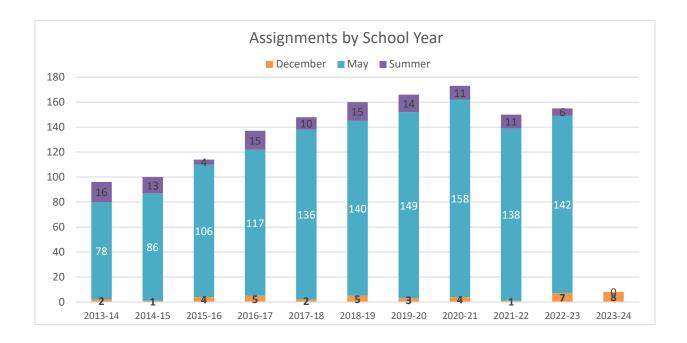

## **Education Graduates Assignment Data**

Graduates from the Education program are ready for assignment into the Christian teaching ministry upon recommendation of the faculty. The committee on assignments of calls, consisting of the praesidium of the Wisconsin Evangelical Lutheran Synod and the presidents of its respective districts, determines the placement of the graduates. The placement figures below reflect assignment data for the years 2013-2023.

Not all graduates present themselves for assignment. Some choose to work in an international school for one or more years after which they return for assignment. Some candidates pursue graduate degrees. As a result, the number of available candidates for assignment in any given year represents both current graduates as well as those who return for placement.